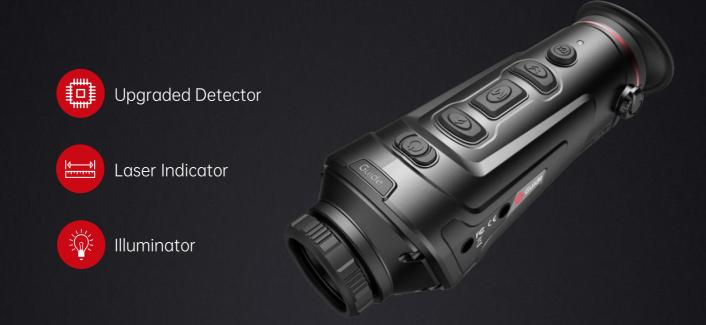

# TK Gen2 Kitalpha Series

Instant, Sharp Handheld Thermal Imaging Monocular

Equipped with Guide's new self-developed infrared detector and the patented image processing technology, the TK Gen2 Kitalpha Series captures sharp imaging and is packed with powerful features like image and video recording, smooth zoom, pseudo-color adjustment, approximate ranging and PIP. Personalized image observation is supported in different scene modes. The builtin laser indicator and illuminator facilitate itself to be operated in harsh environment.

- New self-developed infrared metal detector with high sensitivity
- PureIR adaptive filtering algorithm for sharp images in complex environments
- Built-in laser indicator to locate the targets up to 200m
- 0.4-inch 1280x960 display for comfortable observation
- Differential buttons for easy operation in total darkness
- The connected app via WiFi for remote control, live image and video transmission
- Designed to be operated under extreme environmental conditions with IP66 and 1meter drop test