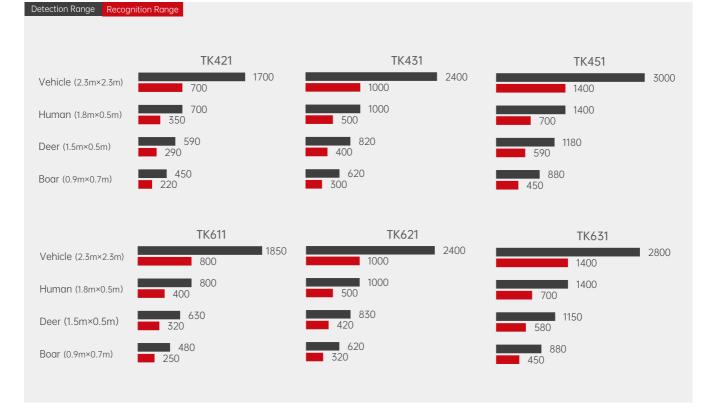

| otanidara         |                 |                   | gu                     | lide                |                      |                  |





Guide Sensmart Tech Co., Ltd. Loeffelholzstrasse 20, Haus 12 Eingang Nord, 90441 Nuremberg, Germany Email: enquiry@guide-infrared.com \*Technical parameters are subject to change without notice. For the latest information, please visit our website:



| opeenreaciente